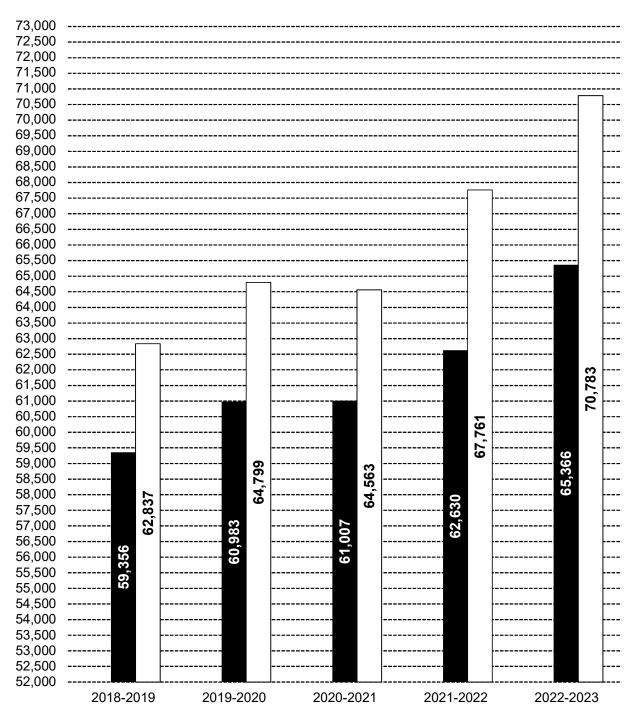

School board trustees shoulder critical responsibilities as advocates for our children. They face difficult challenges and make difficult decisions with the overall goal of promoting student achievement. Working as a vital link between the community and the classroom, the Conroe ISD Board of Trustees is responsible for approximately 73,000 students and over 10,000 employees. They serve as the passionate voice for public education and help ensure the future of our community, state, and nation through their tireless efforts, actions, and decisions which positively affect the present and future lives of all our students. Our Trustees share a commitment and dedication that all students will receive a quality education while being granted every opportunity to excel in school.