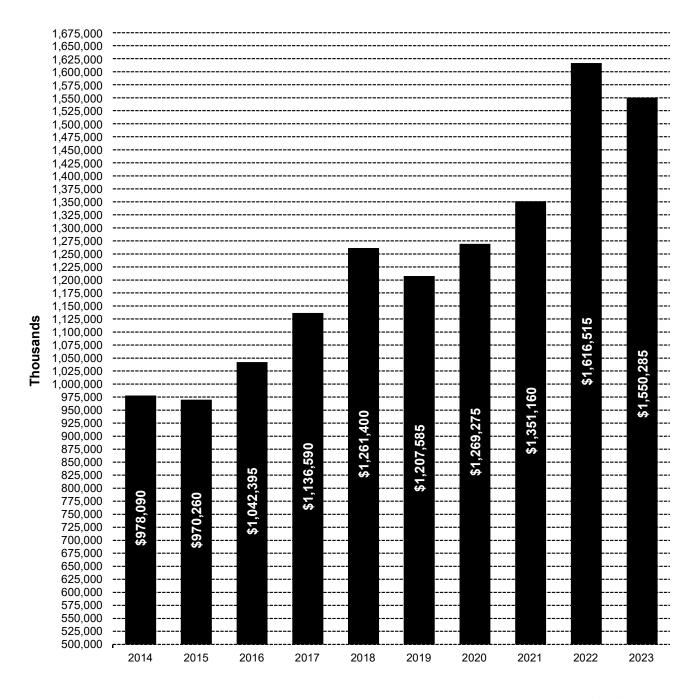

| 1,531,852,497                |      | 25,109                                       | 3.82%                                             |
| 2022                       |              | 1,814,179,220 |                        | 718,041   | 1,814,897,261                |      | 28,978                                       | 4.21%                                             |
| 2023                       |              | 1,736,314,180 |                        | 2,725,871 | 1,739,040,051                |      | 26,605                                       | 3.34%                                             |

<sup>(1)</sup> Presented net of original issuance discounts and premiums.

Source: Conroe Independent School District's Audit Reports

### Outstanding Bonds Last Ten Fiscal Years



Unaudited Source: School District Records

#### CONROE INDEPENDENT SCHOOL DISTRICT LEGAL DEBT MARGIN INFORMATION LAST TEN FISCAL YEARS (UNAUDITED)

**Legal Debt Margin Calculation for Fiscal Year 2023** 

| Assessed Value Debt Limit (Percent of 2022-2023 School Year Assessed Value)* | \$<br>52,134,762,079<br>10.00% |
|------------------------------------------------------------------------------|--------------------------------|
| Maximum Legal Debt                                                           | 5,213,476,208                  |
| Amount of Debt Applicable to Debt Limit**                                    | 1,526,672,905                  |
| Legal Debt Margin                                                            | \$<br>3,686,803,303            |

<sup>\*</sup>This debt