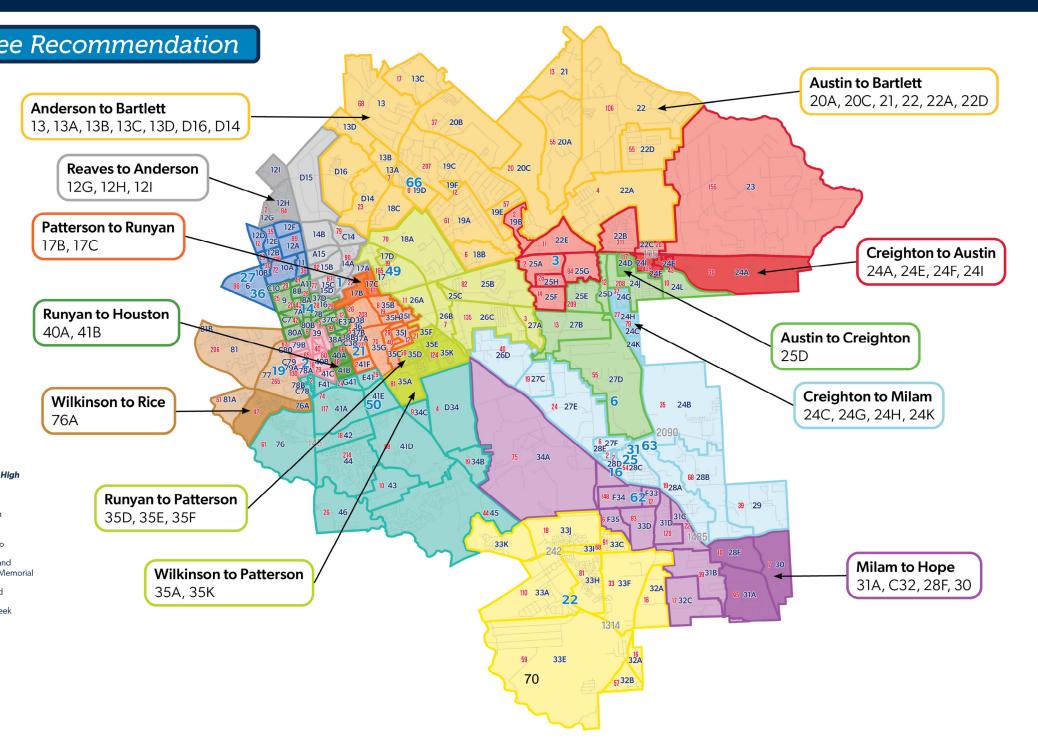

#### V. Administration

- A. Consider and Adopt the 2024-2025 and 2025-2026 School Calendars
- B. Consider and Approve Attendance Zones for Bartlett Elementary and Additional Elementary Campuses within the Caney Creek and Conroe High Feeder Zones