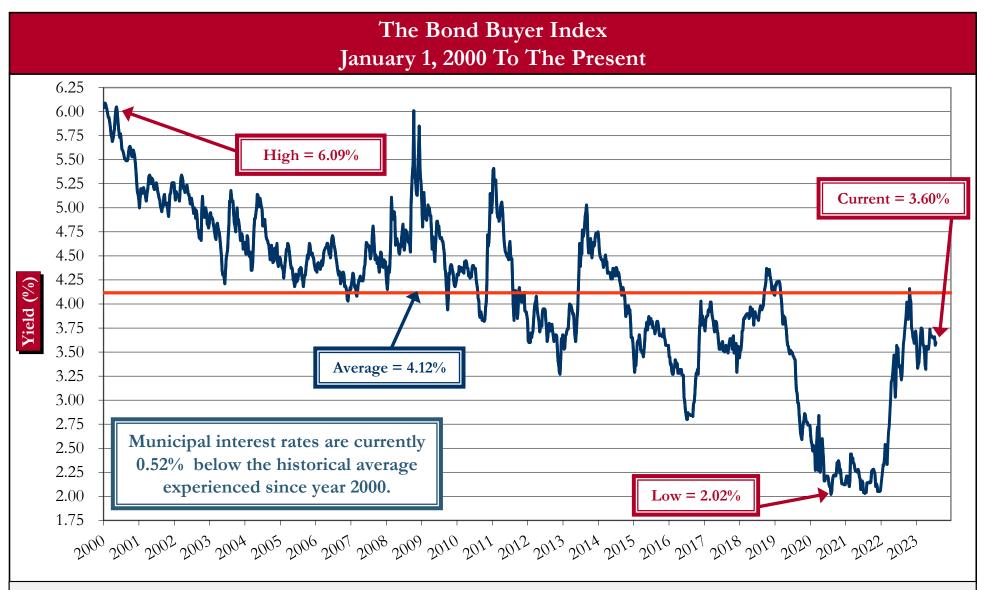

### Overview of Current Bond Market - Bond Buyer Index

The Bond Buyer Index is published every Thursday. The rate consists of general obligation bonds maturing in 20 years with an average rating equivalent to Moody's "Aa2" and S&P's "AA."