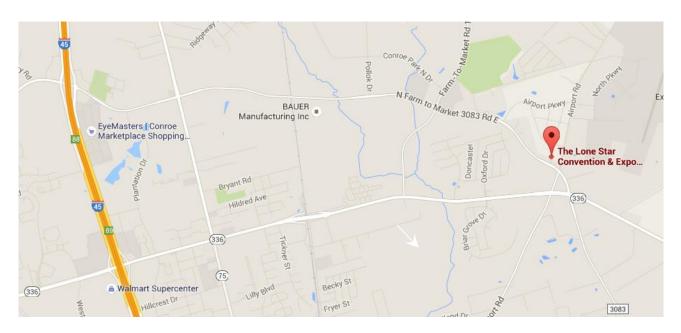

## Map to the Expo-Lone Star Convention Center

9055 Airport Road Conroe Texas 77303 (936-538-8000)

## **Driving Directions: From Houston:**

- 1. Travel North on I-45 to Conroe.
- 2. Take Exit-89 toward FM 3083/Teas Nursery Road.
- 3. Turn right (east) onto FM 3083-travel approximately 3.5 miles.
- 4. Turn Left onto Airport Road/FM 1484
- 5. Lone Star Expo-Convention Center is immediately on the left
- 6. Park in the EAST PARKING LOT where students will be available to assist you. There will be signs pointing you in the right direction.