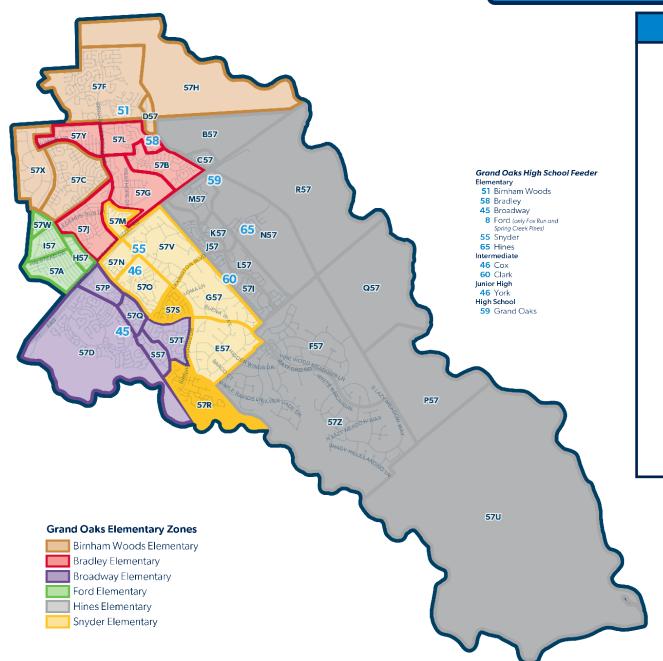

## CONROE INDEPENDENT SCHOOL DISTRICT • GRAND OAKS ELEMENTARY FEEDER MAP

## **Board Approved** - January 17, 2023

| <b>Zone</b> 57R 57S | <b>Description</b> Harmony Village Harmony Central                    | <b>From</b> Broadway Elementary | <b>To</b> Snyder Elementary | Total<br>Impac<br>174<br>178 |
|---------------------|-----------------------------------------------------------------------|---------------------------------|-----------------------------|------------------------------|
|                     | <u>·</u>                                                              |                                 |                             | 170                          |
| 571                 | Woodsons Reserve SE of Lexington Blvd and SW of Woodsons Reserve Pkwy | Snyder Elementary               | Hines Elementary            | 140                          |
| 57U                 | Undeveloped                                                           |                                 |                             | 0                            |
| 57Z                 | Benders Landing Estates                                               |                                 |                             | 214                          |
| F57                 | Benders Landing Estates                                               |                                 |                             | 186                          |
| J57                 | Woodsons Reserve NW of Lexington Blvd and SW of Woodsons Reserve Pkwy |                                 |                             | 61                           |
| K57                 | Woodsons Reserve NW of Lexington Blvd and NE of Woodsons Reserve Pkwy |                                 |                             | 25                           |
| L57                 | Woodsons Reserve SE of Lexington Blvd and NE of Woodsons Reserve Pkwy |                                 |                             | 116                          |
| M57                 | Grand Oaks High School Property                                       |                                 |                             | 0                            |
| N57                 | New Woodsons Reserve Development                                      |                                 |                             | 0                            |
| P57                 | Undeveloped                                                           |                                 |                             | 0                            |
| Q57                 | Undeveloped                                                           |                                 |                             | 0                            |
| R57                 | Undeveloped                                                           |                                 |                             | 0                            |
| B57                 | Undeveloped                                                           | Birnham Woods Elem.             | Hines Elementary            | 0                            |
| C57                 | Undeveloped                                                           |                                 |                             | 0                            |