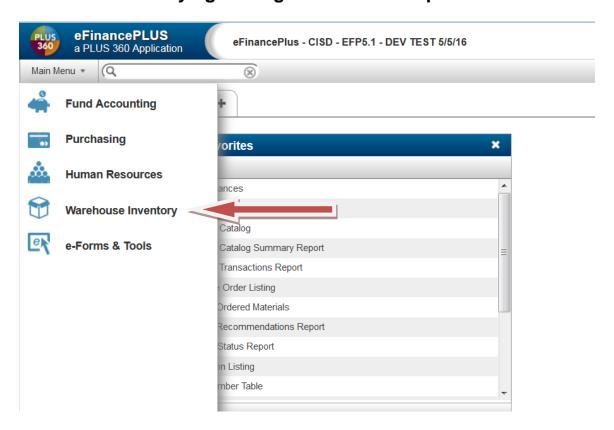

# **Querying/Editing Warehouse Requests**



### Warehouse Inventory



Warehouse Administration.



### Requests



## To query a specific request, enter the request number

If you wish to query by a different field to view multiple requests, see below. OK



The request will display highlighted.

#### To Add Item

#### To Delete Item

Click OK to edit items already entered. (If the request is approved or filled, a message will appear saying "There are no unfilled or unapproved line items that can be changed." You would then use the *Back* button to exit to the main screen.)



Tab through the fields until you get to the one to be edited and make the correction. After changes have been made, click OK, then use the Back button to exit to the main screen. To Query without a specific requisition number



Using Requested By field – e