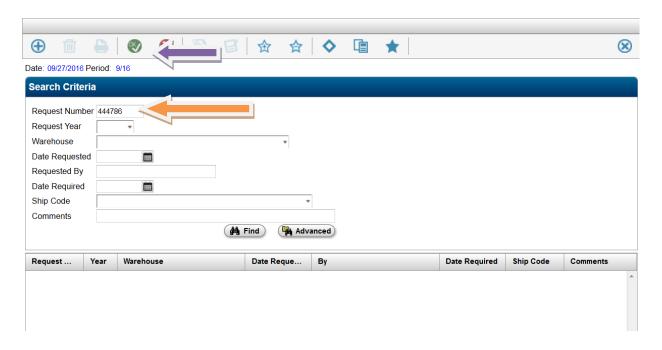

## To query a specific request, enter the request number

If you wish to query by a different field to view multiple requests, see below. OK

The request will display highlighted.

Tab through the fields until you get to the one to be edited and make the correction. After changes have been made, click OK, then use the Back button to exit to the main screen. To Query without a specific requisition number

Using Requested By field – enter name of requestor Click OK

From here you can follow the steps listed above