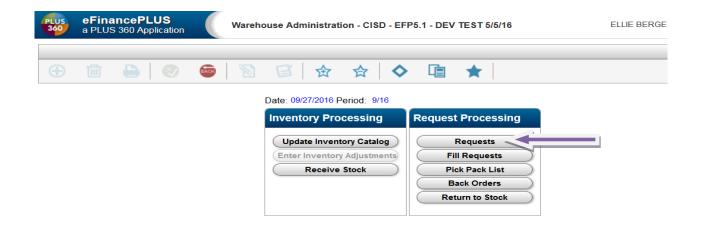

### Requests

## To query a specific request, enter the request number

If you wish to query by a different field to view multiple requests, see below. OK

The request will display highlighted.