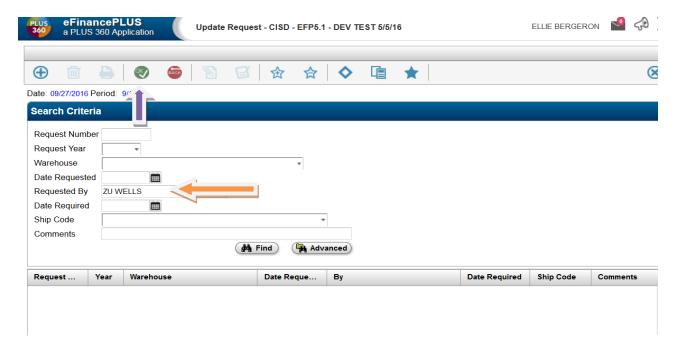

Using Requested By field – enter name of requestor Click OK

From here you can follow the steps listed above