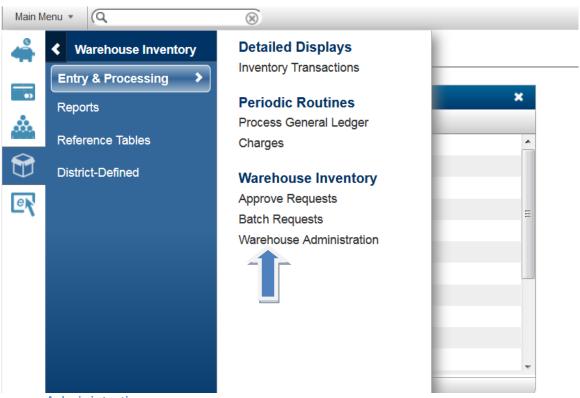

# **Querying/Editing Warehouse Requests**



### Warehouse Inventory



Warehouse Administration.



### Requests



## To query a specific request, enter the request number

If you wish to query by a different field to view multiple requests, see below. OK



The request will display highlighted.

#### To Add Item

#### To Delete Item

Click OK to edit items already entered. (If the request is approved or filled, a message will appear saying "There are no unfilled or unapproved line items that can be changed." You would then use the *Back* button to exit to the main screen.)



Tab through the fields until you get to the one to be edited and make the correction. After changes have been made, click OK, then use the Back button to exit to the main screen. To Query without a specific requisition number



Using Requested By field – enter name of requestor Clic