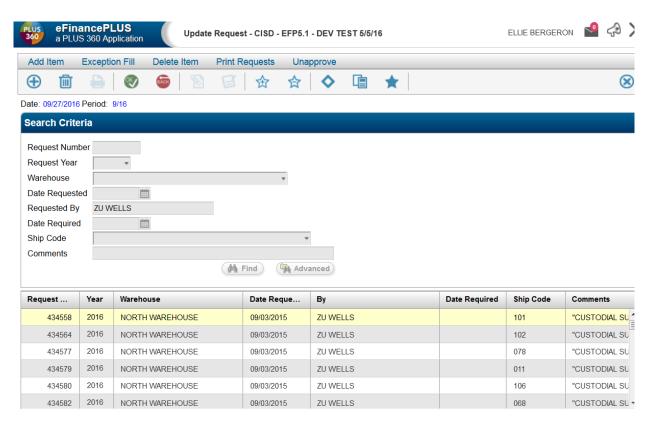

Using Requested By field – enter name of requestor Click OK

From here you can follow the steps listed above