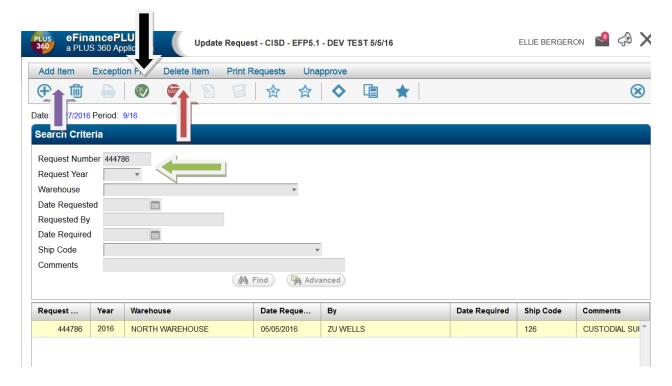

## To query a specific request, enter the request number

If you wish to query by a different field to view multiple requests, see below. OK

The request will display highlighted.