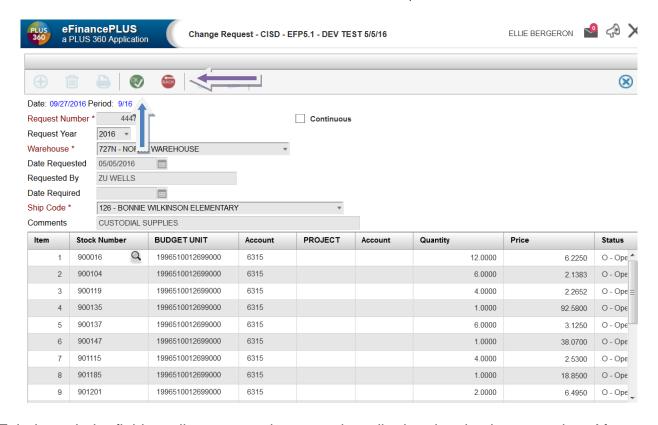

#### To Delete Item

Click OK to edit items already entered. (If the request is approved or filled, a message will appear saying "There are no unfilled or unapproved line items that can be changed." You would then use the *Back* button to exit to the main screen.)

Tab through the fields until you get to the one to be edited and make the correction. After changes have been made, click OK, then use the Back button to exit to the main screen. To Query without a specific requisition number