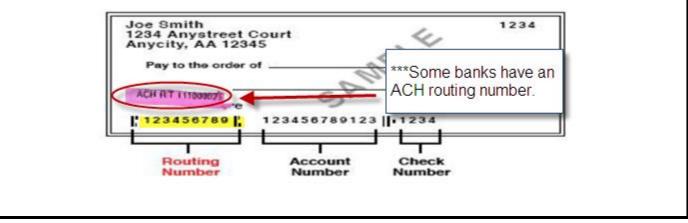

The nine-digit routing number is used to identify your financial institution. Please refer to the example below (verify the routing number matches). If there is an ACH routing number, use that number. Otherwise, use the routing number in the bottom left corner.

| Joe Smith<br>1234 Anystreet C<br>Anycity, AA 1234 | ourt<br>5   | 12                                   | 34 |
|---------------------------------------------------|-------------|--------------------------------------|----|
| ACHIRT 111003025                                  | 9,4         | ***Some banks ha<br>ACH routing numb |    |
| 123456789                                         | 12345678912 | 3 11-1234                            |    |
| Routing                                           | Account     | Check<br>Number                      |    |