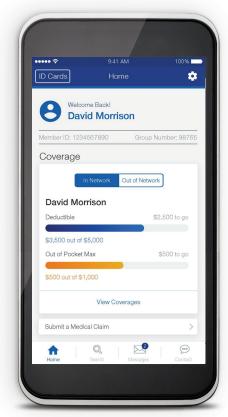

#### Home screen.

Log in to the Health4Me App and select "Submit a Medical Claim" from the home screen.