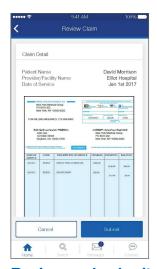

## Take a photo.

Find a well-lit area, hold the device steady and take a photo.

Review and submit.