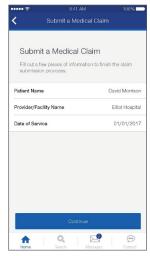

#### Claims.

Select the member name, enter the provider/facility name and select a date of service.

Thank you.

Health4Me is available on iPhone® and Android® devices through the Apple App Store® and through Google Play™.