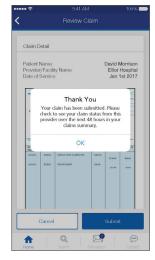

## Take a photo.

Find a well-lit area, hold the device steady and take a photo.

Review and submit.

#### Claims.

Select the member name, enter the provider/facility name and select a date of service.

Thank you.

Health4Me is available on iPhone® and Android® devices through the Apple App Store® and through Google Play™.