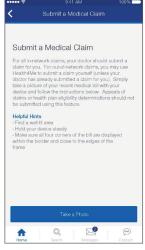

## Take a photo.

Find a well-lit area, hold the device steady and take a photo.

Review and submit.