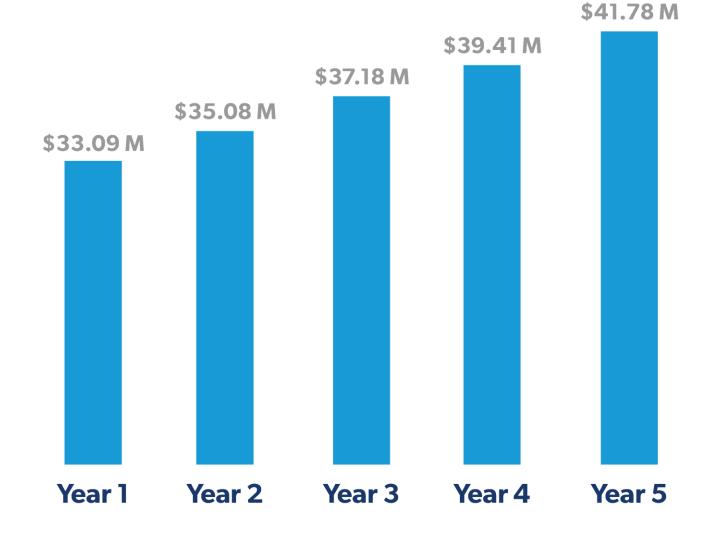

## **Summary of Interest Cost Savings Since 2008**

\$ 110 M

\$ 90 M

\$ 70 M

\$ 50 M

\$ 30 M

\$ 10 M

0

Savings Grand Total \$178,705,569

\$62,885,347

Estimated Interest
Cost Savings from
Fund Balance Transfers