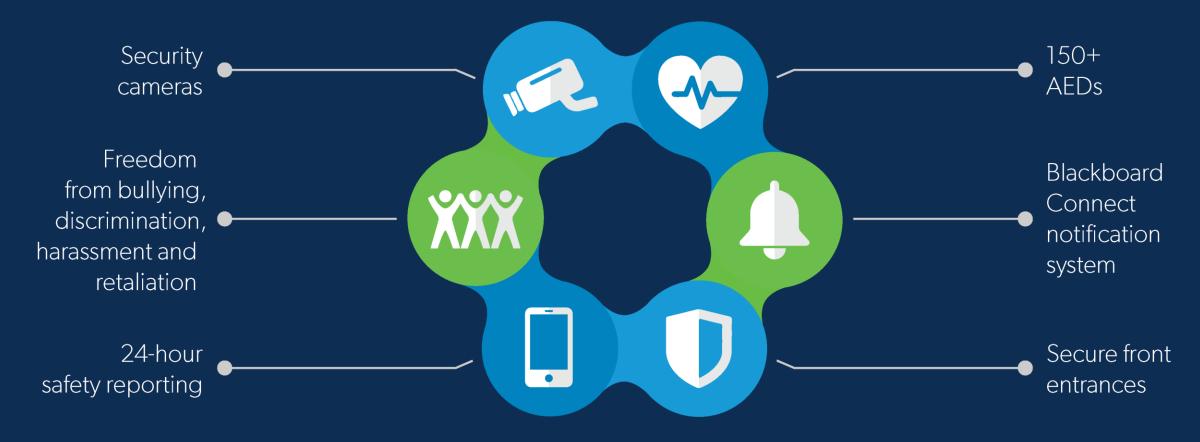

## Safe at School

80
police officers including three detectives & three K-9 officers

3rd
largest law enforcement agency in Montgomery County

hours of training per year per officer including active shooter, crisis intervention, & mental health