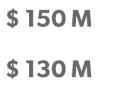

## **Summary of Interest Cost Savings Since 2008**

\$ 110 M

\$ 90 M

\$ 70 M

\$ 50 M

\$ 30 M

\$ 10 M

0

Savings Grand Total \$178,705,569

\$62,885,347

Estimated Interest
Cost Savings from
Fund Balance Transfers