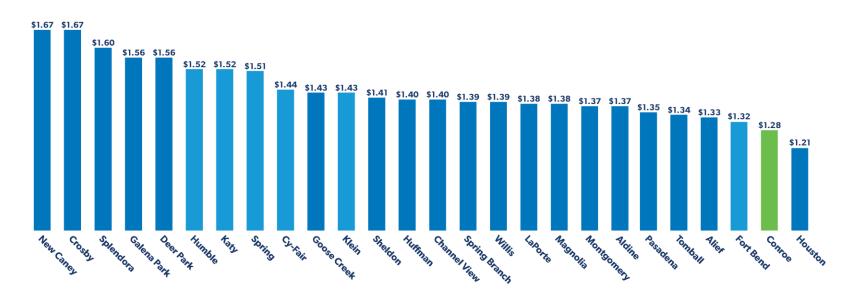

ies













## **General Fund Balance**





## 2018-2019 Tax Rate Comparison









# 5 Stars awarded to Conroe Independent School District by TxSmartSchools



of the 1000+ school districts in Texas to be awarded 5 stars every year



9 Years
in a row for high
academic achievement
while maintaining
cost-effective operations



## **Education Resource Group**



## **Graduation Rate**





## Safe at School









80
police officers including three detectives & three K-9 officers



3rd
largest law enforcement agency in Montgomery County



hours of training per year per officer including active shooter, crisis intervention, & mental health











# State of the District CONROE

INDEPENDENT SCHOOL DISTRICT



# Bond History & Financials





## 2018-2019 Tax Rate Comparison







## **General Fund Balance**





## **Major Funds and Tax Rate**



State law dictates that the two funds cannot be commingled. Money from the Interest & Sinking/Debt Service Fund cannot be used to pay for salaries or instructional materials.



Bond program will be rated AAA with the Texas Permanent School Fund Guarantee.









### **Assessed Value Debt Ratio**



#### **Enrollment Growth**







32,290





40,526



47.966





58,239



**Bond History** 

#### •1992 \$107.50 M

- \$.12 projected tax increase
- 5 new schools
- 2 major renovations/additions
- Technology
- CTE Programs
- Life Cycle

#### •1998 \$78.70 M

- \$.07 projected tax increase
- 4 new schools
- 7 major renovations/additions
- Life Cycle
- Safety & Security

#### • 2004 \$279.90 M

- \$.0975 projected tax