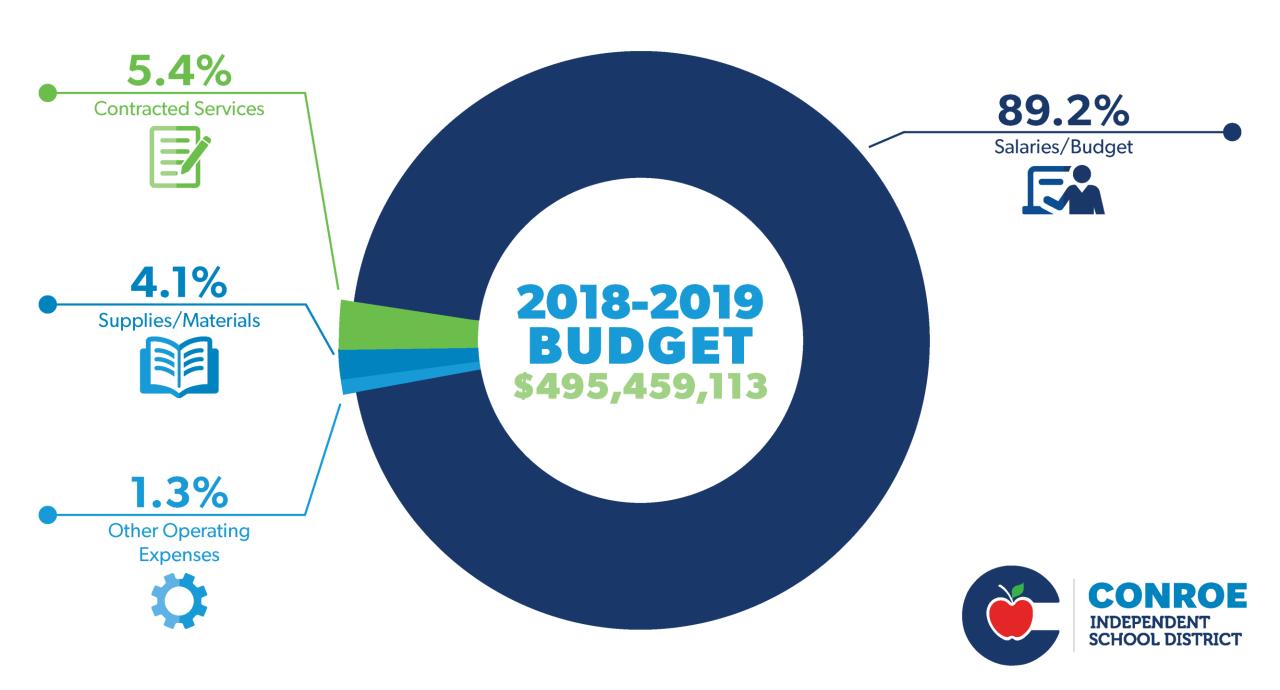

enters cosmetology & welding facilities













## **General Fund Balance**





## 2018-2019 Tax Rate Comparison









# 5 Stars awarded to Conroe Independent School District by TxSmartSchools



of the 1000+ school districts in Texas to be awarded 5 stars every year



9 Years
in a row for high
academic achievement
while maintaining
cost-effective operations



## **Education Resource Group**



## **Graduation Rate**





## Safe at School









80
police officers including three detectives & three K-9 officers



3rd
largest law enforcement agency in Montgomery County



hours of training per year per officer including active shooter, crisis intervention, & mental health











# State of the District CONROE

INDEPENDENT SCHOOL DISTRICT



# Bond History & Financials





## 2018-2019 Tax Rate Comparison







## **General Fund Balance**





## **Major Funds and Tax Rate**



State law dictates that the two funds cannot be commingled. Money from the Interest & Sinking/Debt Service Fund cannot be used to pay for salaries or instructional materials.



Bond program will be rated AAA with the Texas Permanent School Fund Guarantee.









### **Assessed Value Debt Ratio**



#### **Enrollment Growth**







32,290





40,526



47.966





58,239



**Bond History** 

#### •1992 \$107.50 M

- \$.12 projected tax increase
- 5 new schools
- 2 major renovations/additions
- Technology
- CTE Programs
- Life Cycle

#### •1998 \$78.70 M

- \$.07 projected tax increase
- 4 new schools
- 7 major renovations/additions
- Life Cycle
- Safety & Security

#### • 2004