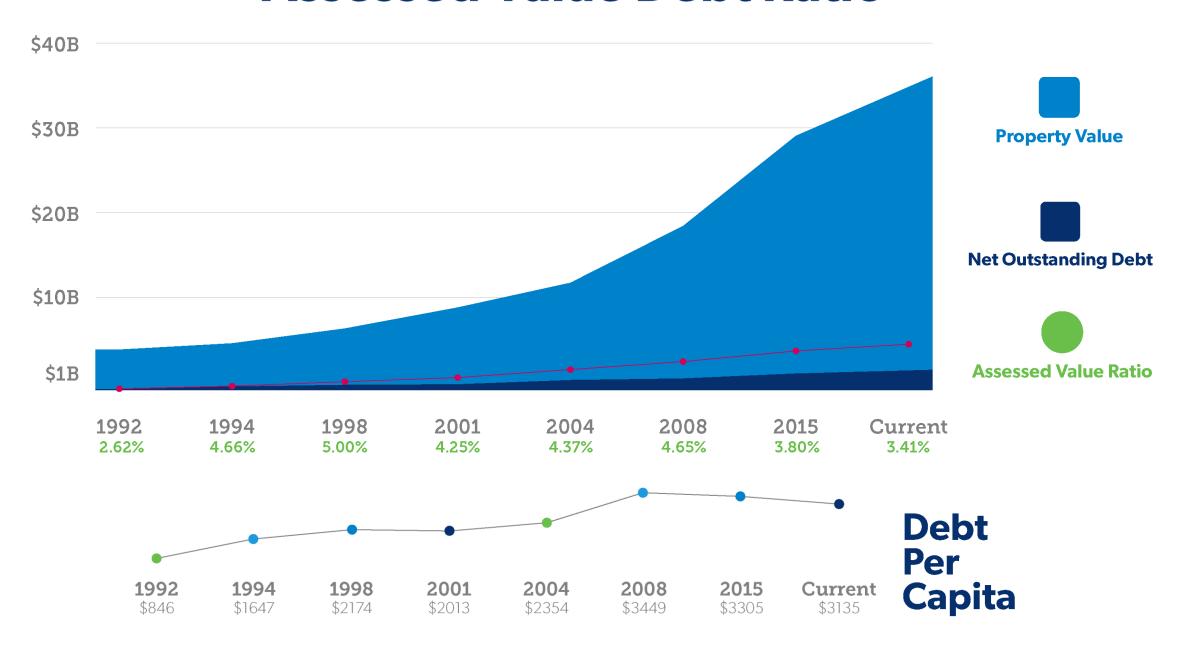

**Graduation Rate**





## Safe at School









80
police officers including three detectives & three K-9 officers



3rd
largest law enforcement agency in Montgomery County



hours of training per year per officer including active shooter, crisis intervention, & mental health











# State of the District CONROE

INDEPENDENT SCHOOL DISTRICT



# Bond History & Financials





## 2018-2019 Tax Rate Comparison







## **General Fund Balance**





## **Major Funds and Tax Rate**



State law dictates that the two funds cannot be commingled. Money from the Interest & Sinking/Debt Service Fund cannot be used to pay for salaries or instructional materials.



Bond program will be rated AAA with the Texas Permanent School Fund Guarantee.









### **Assessed Value Debt Ratio**



#### **Enrollment Growth**







32,290





40,526



47.966





58,239



**Bond History** 

#### •1992 \$107.50 M

- \$.12 projected tax increase
- 5 new schools
- 2 major renovations/additions
- Technology
- CTE Programs
- Life Cycle

#### •1998 \$78.70 M

- \$.07 projected tax increase
- 4 new schools
- 7 major renovations/additions
- Life Cycle
- Safety & Security

#### • 2004 \$279.90 M

- \$.0975 projected tax increase **Proposition 1**
- 7 new schools
- 3 major renovations/additions
- Life Cycle
- Safety & Security
- Technology

#### **Proposition 2**

- Sports & Transportation Complex
- Auxiliary Facilities

#### • 2015 \$487.00 M

- \$.01 projected tax increase
- 5 new schools
- 2 major renovations
- Life Cycle
- Safety & Security
- Technology
- CTE
- Robotics

#### 4 new sc