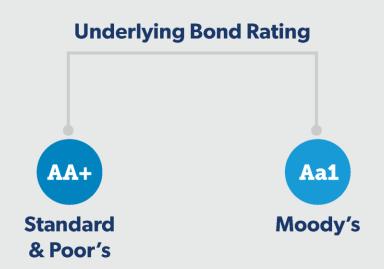

## **Education Resource Group**



## **Graduation Rate**





## Safe at School









80
police officers including three detectives & three K-9 officers



3rd
largest law enforcement agency in Montgomery County



hours of training per year per officer including active shooter, crisis intervention, & mental health











# State of the District CONROE

INDEPENDENT SCHOOL DISTRICT



# Bond History & Financials





## 2018-2019 Tax Rate Comparison







## **General Fund Balance**





## **Major Funds and Tax Rate**



State law dictates that the two funds cannot be commingled. Money from the Interest & Sinking/Debt Service Fund cannot be used to pay for salaries or instructional materials.



Bond program will be rated AAA with the Texas Permanent School Fund Guarantee.









### **Assessed Value Debt Ratio**



#### **Enrollment Growth**







32,290





40,526



47.966





58,239



**Bond History** 

#### •1992 \$107.50 M

- \$.12 projected tax increase
- 5 new schools
- 2 major renovations/additions
- Technology
- CTE Programs
- Life Cycle

#### •1998 \$78.70 M

- \$.07 projected tax increase
- 4 new schools
- 7 major renovations/additions
- Life Cycle
- Safety & Security

#### • 2004 \$279.90 M

- \$.0975 projected tax increase **Proposition 1**
- 7 new schools
- 3 major renovations/additions
- Life Cycle
- Safety & Security
- Technology

#### **Proposition 2**

- Sports & Transportation Complex
- Auxiliary Facilities

#### • 2015 \$487.00 M

- \$.01 projected tax increase
- 5 new schools
- 2 major renovations
- Life Cycle
- Safety & Security
- Tec