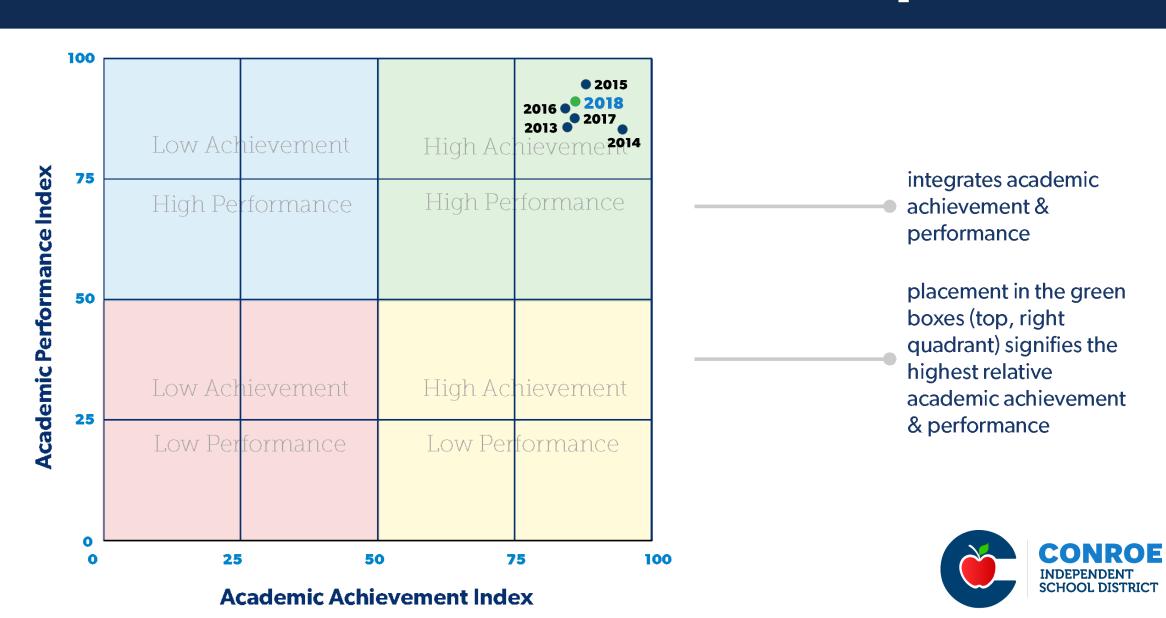

# 5 Stars awarded to Conroe Independent School District by TxSmartSchools

of the 1000+ school districts in Texas to be awarded 5 stars every year

9 Years
in a row for high
academic achievement
while maintaining
cost-effective operations