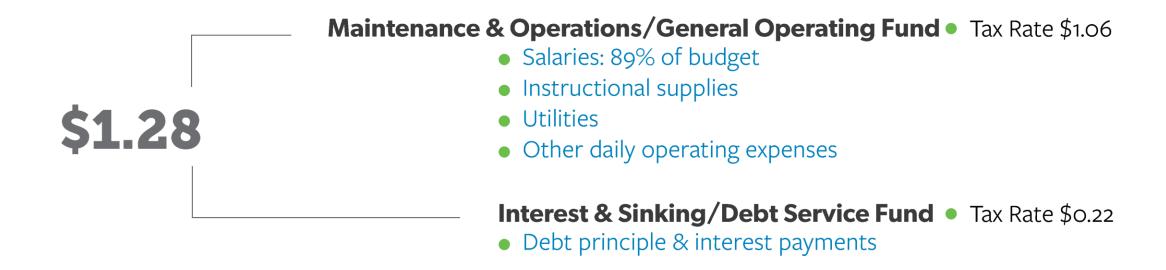

## **Major Funds and Tax Rate**

State law dictates that the two funds cannot be commingled. Money from the Interest & Sinking/Debt Service Fund cannot be used to pay for salaries or instructional materials.