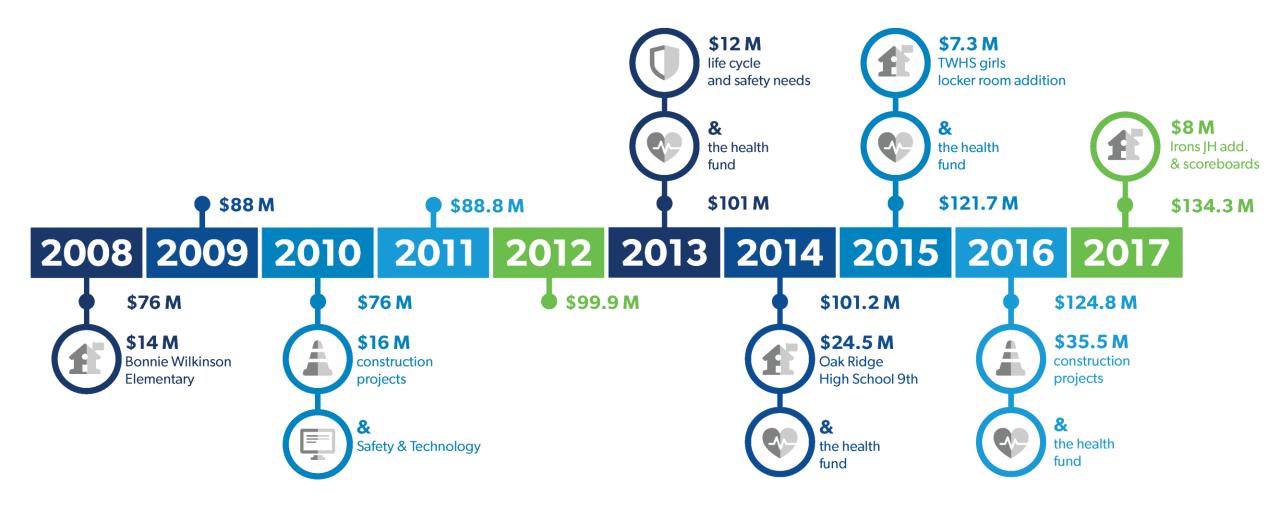

OL DISTRICT SCHOOL DIS



Conroe ISD has grown by over 15,000 students in the past decade.



## **Our Feeders**

## **Enrollment Growth**



2003 2004 2005 2006 2007 2008 2009 2010 2011 2012 2013 2014 2015 2016 2017 2018 2019 2020 2021 2022





Bradley Elementary Clark Intermediate Grand Oaks High School Suchma Elementary Stockton Junior High





#### safety & security

secure vestibules security cameras

2 major renovations

**Austin Elementary** Conroe High School





**2015 Bond REFERENDUM** 

\$487 M



technology infrastructure upgrades Network Operations Center



boilers & chillers flooring replacement roof replacement track resurfacing





central competition robotics facility regional robotics centers cosmetology & welding facilities













## **General Fund Balance**





## 2018-2019 Tax Rate Comparison









# 5 Stars awarded to Conroe Independent School District by TxSmartSchools



of the 1000+ school districts in Texas to be awarded 5 stars every year



9 Years
in a row for high
academic achievement
while maintaining
cost-effective operations



## **Education Resource Group**



## **Graduation Rate**





## Safe at School









80
police officers including three detectives & three K-9 officers



3rd
largest law enforcement agency in Montgomery County



hours of training per year per officer including active shooter, crisis intervention, & mental health











# State of the District CONROE

INDEPENDENT SCHOOL DISTRICT



# Bond History & Financials





## 2018-2019 Tax Rate Comparison







## **General Fund Balance**





## **Ma