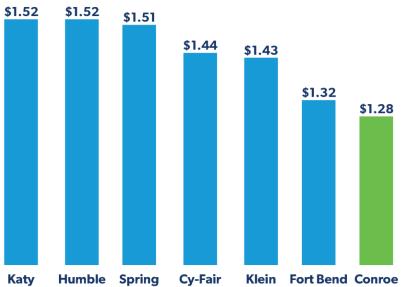

s













## **General Fund Balance**





## 2018-2019 Tax Rate Comparison









# 5 Stars awarded to Conroe Independent School District by TxSmartSchools



of the 1000+ school districts in Texas to be awarded 5 stars every year



9 Years
in a row for high
academic achievement
while maintaining
cost-effective operations



## **Education Resource Group**



## **Graduation Rate**





## Safe at School









80
police officers including three detectives & three K-9 officers



3rd
largest law enforcement agency in Montgomery County



hours of training per year per officer including active shooter, crisis intervention, & mental health











# State of the District CONROE

INDEPENDENT SCHOOL DISTRICT



# Bond History & Financials





## 2018-2019 Tax Rate Comparison







## **General Fund Balance**





## **Major Funds and Tax Rate**



State law dictates that the two funds cannot be commingled. Money from the Interest & Sinking/Debt Service Fund cannot be used to pay for salaries or instructional materials.



Bond program will be rated AAA with the Texas Permanent School Fund Guarantee.









### **Assessed Value Debt Ratio**



#### **Enrollment Growth**







32,290





40,526



47.966





58,239



**Bond History** 

#### •1992 \$107.50 M

- \$.12 projected tax increase
- 5 new schools
- 2 major renovations/additions
- Technology
- CTE Programs
- Life Cycle

#### •1998 \$78.70 M

- \$.07 projected tax increase
- 4 new schools
- 7 major renovations/additions
- Life Cycle
- Safety & Security

#### • 2004 \$279.90 M

- \$.0975 projected tax i