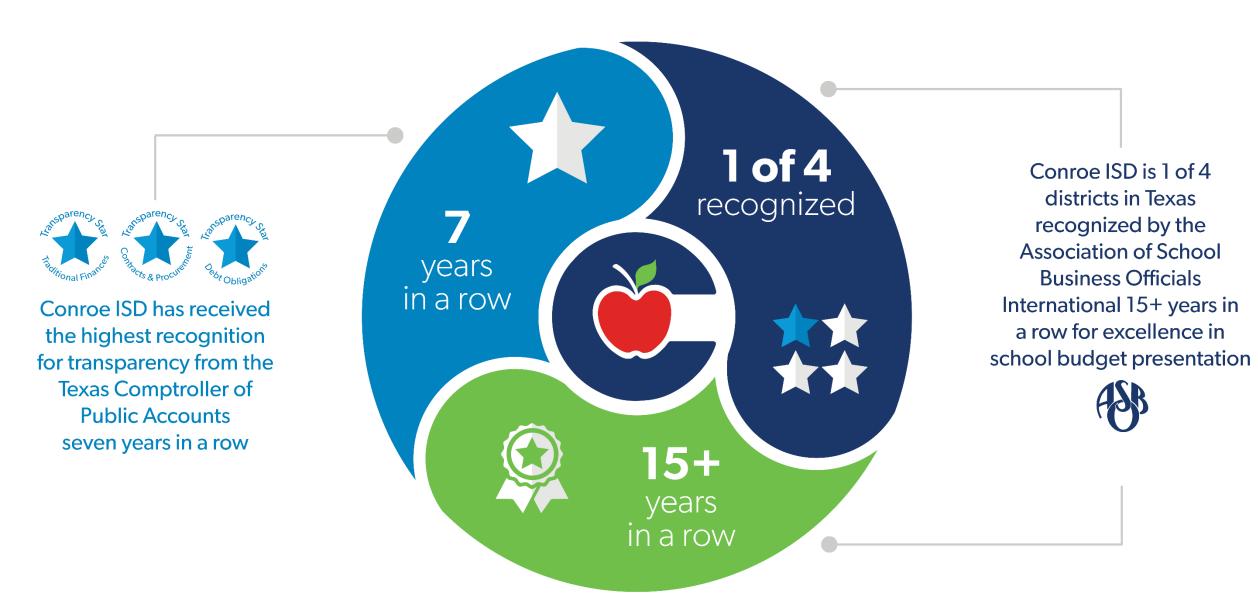

# 5 Stars awarded to Conroe Independent School District by TxSmartSchools

of the 1000+ school districts in Texas to be awarded 5 stars every year

9 Years
in a row for high
academic achievement
while maintaining
cost-effective operations