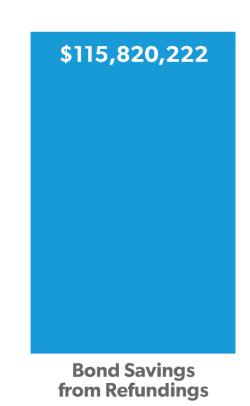

## **Summary of Interest Cost Savings Since 2008**

\$ 110 M

\$ 90 M

\$ 70 M

\$ 50 M

\$ 30 M

\$ 10 M

0

Savings Grand Total \$178,705,569

\$62,885,347

Estimated Interest
Cost Savings from
Fund Balance Transfers