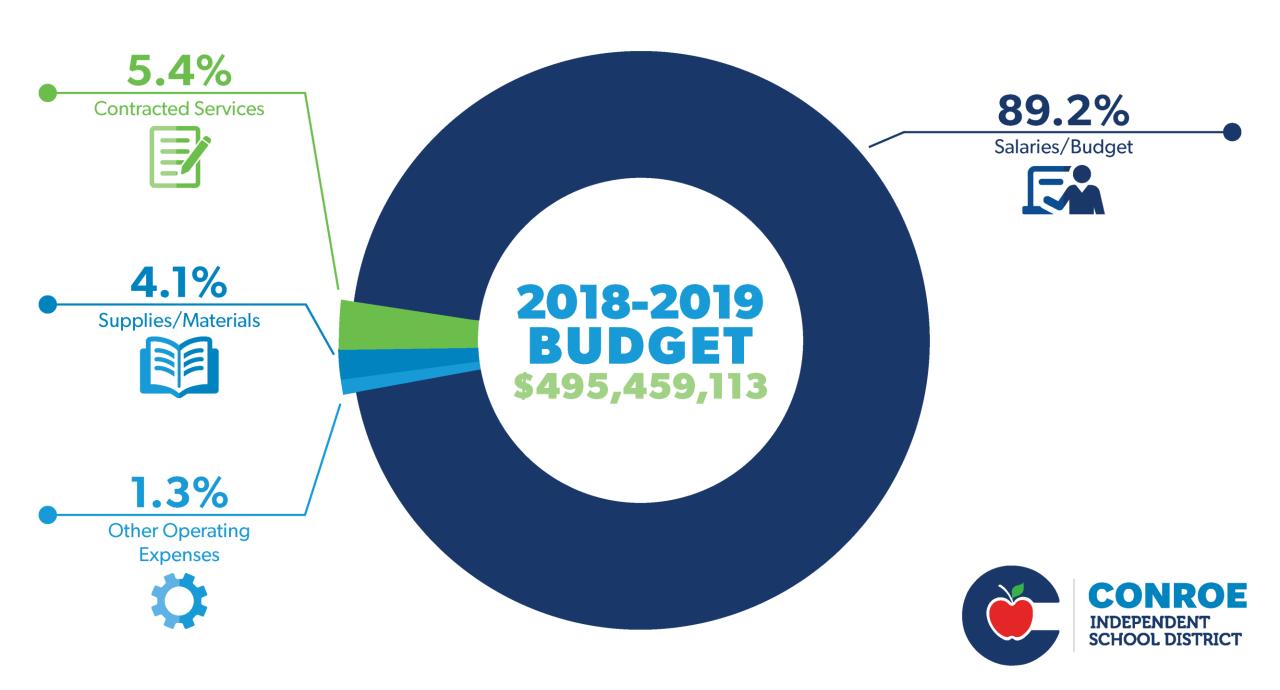

mployer in Montgomery County SCHOOL DISTRICT SCHOOL DIS



Conroe ISD has grown by over 15,000 students in the past decade.



## **Our Feeders**

## **Enrollment Growth**



2003 2004 2005 2006 2007 2008 2009 2010 2011 2012 2013 2014 2015 2016 2017 2018 2019 2020 2021 2022





Bradley Elementary Clark Intermediate Grand Oaks High School Suchma Elementary Stockton Junior High





#### safety & security

secure vestibules security cameras

2 major renovations

**Austin Elementary** Conroe High School





**2015 Bond REFERENDUM** 

\$487 M



technology infrastructure upgrades Network Operations Center



boilers & chillers flooring replacement roof replacement track resurfacing





central competition robotics facility regional robotics centers cosmetology & welding facilities













## **General Fund Balance**





## 2018-2019 Tax Rate Comparison









# 5 Stars awarded to Conroe Independent School District by TxSmartSchools



of the 1000+ school districts in Texas to be awarded 5 stars every year



9 Years
in a row for high
academic achievement
while maintaining
cost-effective operations



## **Education Resource Group**



## **Graduation Rate**





## Safe at School









80
police officers including three detectives & three K-9 officers



3rd
largest law enforcement agency in Montgomery County



hours of training per year per officer including active shooter, crisis intervention, & mental health











# State of the District CONROE

INDEPENDENT SCHOOL DISTRICT



# Bond History & Financials





## 2018-2019 Tax Rate Comparison







## **Ge