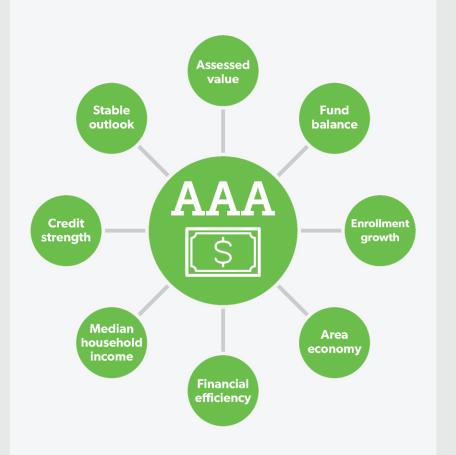

## **Education Resource Group**



## **Graduation Rate**





## Safe at School









80
police officers including three detectives & three K-9 officers



3rd
largest law enforcement agency in Montgomery County



hours of training per year per officer including active shooter, crisis intervention, & mental health











# State of the District CONROE

INDEPENDENT SCHOOL DISTRICT



# Bond History & Financials





## 2018-2019 Tax Rate Comparison







## **General Fund Balance**





## **Major Funds and Tax Rate**



State law dictates that the two funds cannot be commingled. Money from the Interest & Sinking/Debt Service Fund cannot be used to pay for salaries or instructional materials.



Bond program will be rated AAA with the Texas Permanent School Fund Guarantee.









### **Assessed Value Debt Ratio**



#### **Enrollment Growth**







32,290





40,526



47.966





58,239



**Bond History** 

#### •1992 \$107.50 M

- \$.12 projected tax increase
- 5 new schools
- 2 major renovations/additions
- Technology
- CTE Programs
- Life Cycle

#### •1998 \$78.70 M

- \$.07 projected tax increase
- 4 new schools
- 7 major renovations/additions
- Life Cycle
- Safety & Security

#### • 2004 \$279.90 M

- \$.0975 projected tax increase **Proposition 1**
- 7 new schools
- 3 major renovations/additions
- Life Cycle
- Safety & Security
- Technology

#### **Proposition 2**

- Sports & Transportation Complex
- Auxiliary Facilities

#### • 2015 \$487.00 M

- \$.01 projected tax increase
- 5 new schools
- 2 major renovations
- Life Cycle
- Safety & Security
- T