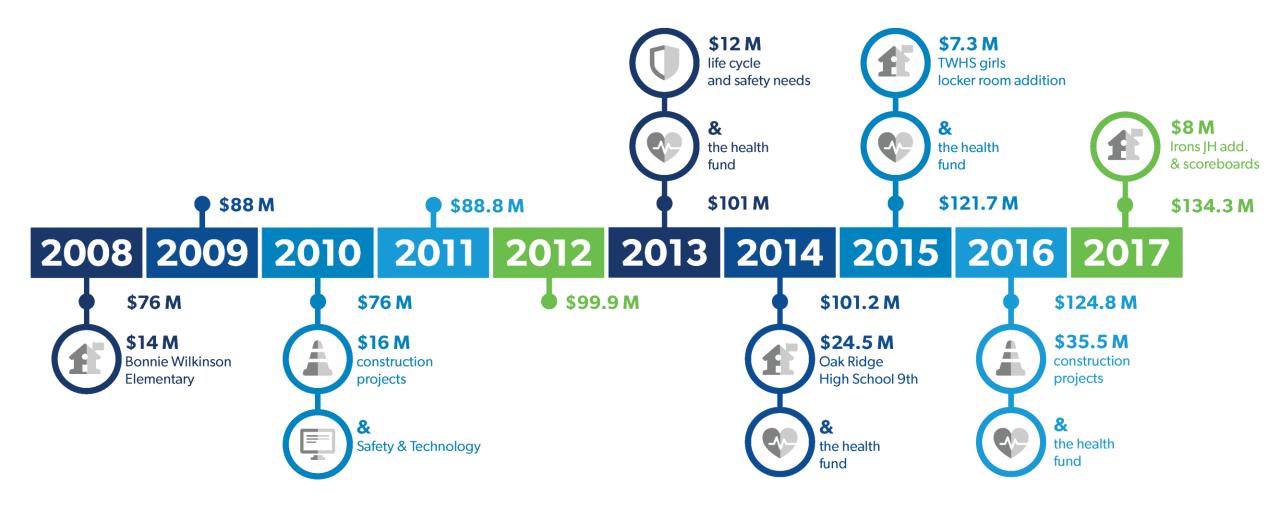

# Bond History & Financials

#### **Enrollment Growth**

32,290

40,526

47.966

58,239

**Bond History** 