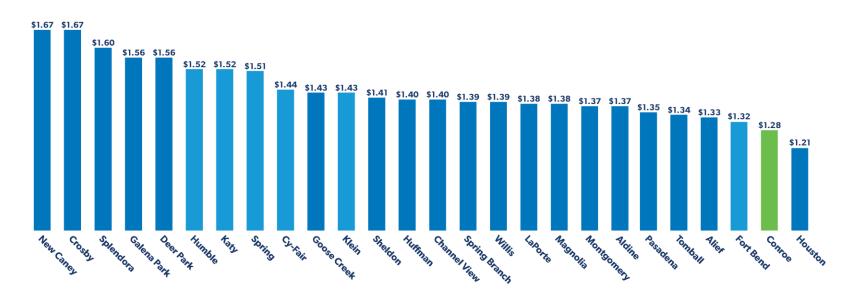

as grown by over 15,000 students in the past decade.



## **Our Feeders**

## **Enrollment Growth**



2003 2004 2005 2006 2007 2008 2009 2010 2011 2012 2013 2014 2015 2016 2017 2018 2019 2020 2021 2022





Bradley Elementary Clark Intermediate Grand Oaks High School Suchma Elementary Stockton Junior High





#### safety & security

secure vestibules security cameras

2 major renovations

**Austin Elementary** Conroe High School





**2015 Bond REFERENDUM** 

\$487 M



technology infrastructure upgrades Network Operations Center



boilers & chillers flooring replacement roof replacement track resurfacing





central competition robotics facility regional robotics centers cosmetology & welding facilities













## **General Fund Balance**





## 2018-2019 Tax Rate Comparison









# 5 Stars awarded to Conroe Independent School District by TxSmartSchools



of the 1000+ school districts in Texas to be awarded 5 stars every year



9 Years
in a row for high
academic achievement
while maintaining
cost-effective operations



## **Education Resource Group**



## **Graduation Rate**





## Safe at School









80
police officers including three detectives & three K-9 officers



3rd
largest law enforcement agency in Montgomery County



hours of training per year per officer including active shooter, crisis intervention, & mental health











# State of the District CONROE

INDEPENDENT SCHOOL DISTRICT



# Bond History & Financials





## 2018-2019 Tax Rate Comparison







## **General Fund Balance**





## **Major Funds and Tax Rate**



State law