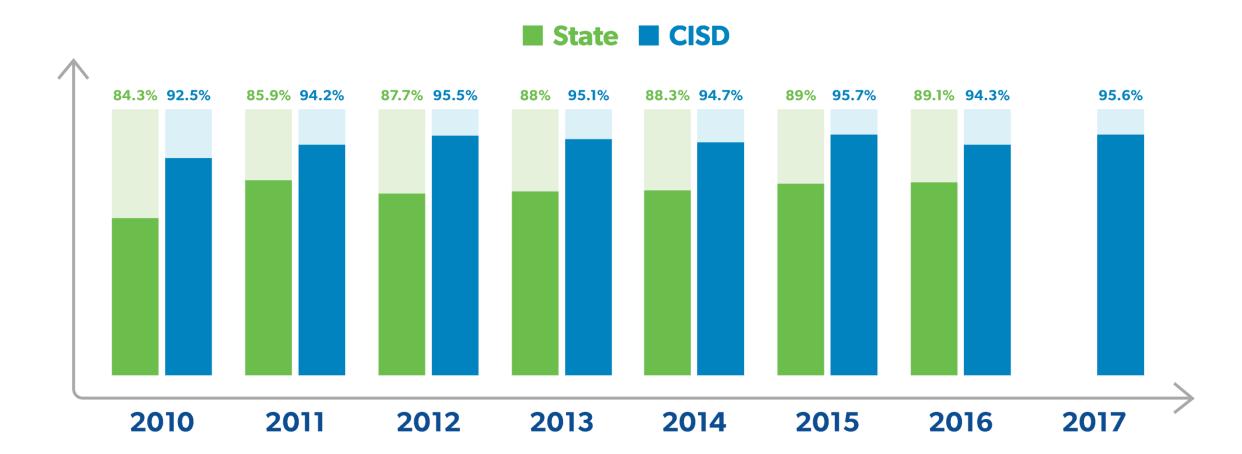

#### safety & security

secure vestibules security cameras

2 major renovations

**Austin Elementary** Conroe High School





**2015 Bond REFERENDUM** 

\$487 M



technology infrastructure upgrades Network Operations Center



boilers & chillers flooring replacement roof replacement track resurfacing





central competition robotics facility regional robotics centers cosmetology & welding facilities













## **General Fund Balance**





## 2018-2019 Tax Rate Comparison









# 5 Stars awarded to Conroe Independent School District by TxSmartSchools



of the 1000+ school districts in Texas to be awarded 5 stars every year



9 Years
in a row for high
academic achievement
while maintaining
cost-effective operations



## **Education Resource Group**



## **Graduation Rate**





## Safe at School









80
police officers including three detectives & three K-9 officers



3rd
largest law enforcement agency in Montgomery County



hours of training per year per officer including active shooter, crisis intervention, & mental health











# State of the District CONROE

INDEPENDENT SCHOOL DISTRICT



# Bond History & Financials





## 2018-2019 Tax Rate Comparison







## **General Fund Balance**





## **Major Funds and Tax Rate**



State law dictates that the two funds cannot be commingled. Money from the Interest & Sinking/Debt Service Fund cannot be used to pay for salaries or instructional materials.



Bond program will be rated AAA with the Texas Permanent School Fund Guarantee.









### **Assessed Value Debt Ratio**



#### **Enrollment Gr