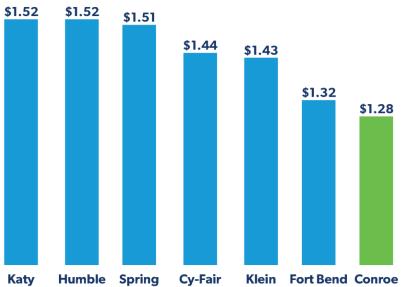

grown by over 15,000 students in the past decade.



## **Our Feeders**

## **Enrollment Growth**



2003 2004 2005 2006 2007 2008 2009 2010 2011 2012 2013 2014 2015 2016 2017 2018 2019 2020 2021 2022





Bradley Elementary Clark Intermediate Grand Oaks High School Suchma Elementary Stockton Junior High





#### safety & security

secure vestibules security cameras

2 major renovations

**Austin Elementary** Conroe High School





**2015 Bond REFERENDUM** 

\$487 M



technology infrastructure upgrades Network Operations Center



boilers & chillers flooring replacement roof replacement track resurfacing





central competition robotics facility regional robotics centers cosmetology & welding facilities













## **General Fund Balance**





## 2018-2019 Tax Rate Comparison









# 5 Stars awarded to Conroe Independent School District by TxSmartSchools



of the 1000+ school districts in Texas to be awarded 5 stars every year



9 Years
in a row for high
academic achievement
while maintaining
cost-effective operations



## **Education Resource Group**



## **Graduation Rate**





## Safe at School









80
police officers including three detectives & three K-9 officers



3rd
largest law enforcement agency in Montgomery County



hours of training per year per officer including active shooter, crisis intervention, & mental health











# State of the District CONROE

INDEPENDENT SCHOOL DISTRICT



# Bond History & Financials





## 2018-2019 Tax Rate Comparison







## **General Fund Balance**





## **Major Funds and Tax Rate**



State law di