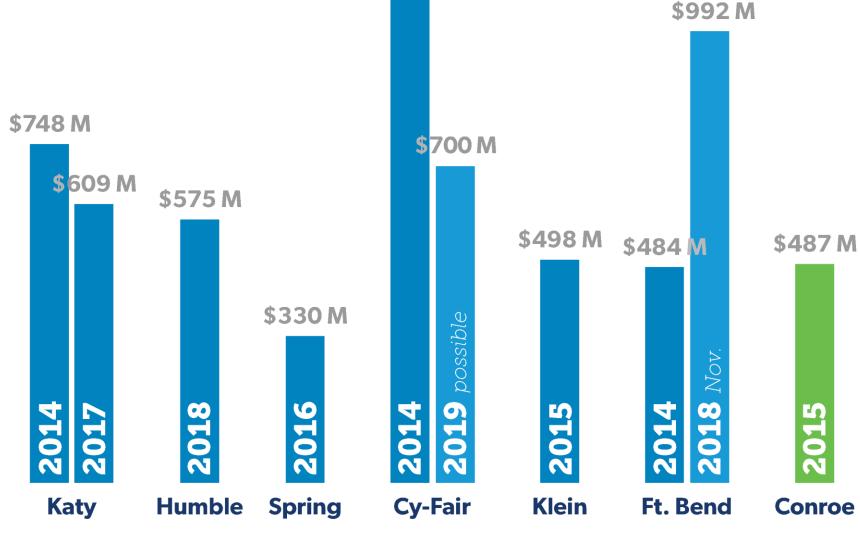

ew schools
- 2 major renovations
- Life Cycle
- Safety & Security
- Technology
- CTE
- Robotics

#### 4 new schools

- 6 major renovations/additions
- Technology
- Safety & Security
- CTE Programs
- Life Cycle
- \$.09 projected tax increase

1994 \$85.80 M

- 3 new schools
- 16 major renovations/additions
- Technology
- Life Cycle
- CTE Programs
- Transportation
- \$.03 projected tax increase

2001 \$165.15 M

- 7 new schools
- 6 major renovations/additions
- Life Cycle
- Safety & Security
- \$.10 projected tax increase

2008 \$527.00 M

## **Summary of Interest Cost Savings Since 2008**



\$ 110 M

\$ 90 M

\$ 70 M

\$ 50 M

\$ 30 M

\$ 10 M

0



Savings Grand Total \$178,705,569

\$62,885,347

Estimated Interest
Cost Savings from
Fund Balance Transfers



# Peer District Bond History



\$1.209 B

#### **Texas Bond Elections - November 2018**



Construction
Marketplace &
Cost



na isd conroa isa

## 2018 AGC / A4LE Cost Update

SCHOOL CONSTRUCTION



A publication of AGC Houston and the Gulf Coast Chapter A4LE





Workforce replacement rate is dangerously low; Aging workforce especially in skilled trades resulting in a generational gap in training When workforce shrinks, prices rise

Price of oil has commercial markets on the rise
Higher profit margins in private sector
When backlogs are robust, prices rise

Limited subcontractors in our market sector

### 2018 Outlook

#### 2015 Bond - CISD Escalation Model

Projected at 6% Years 2 thru 4 – Actual escalation was 4-6% Projected at 6% Years 2 thru 4 – Actual escalation was 4-6%

#### 2019 - 2023

Predict a constructio