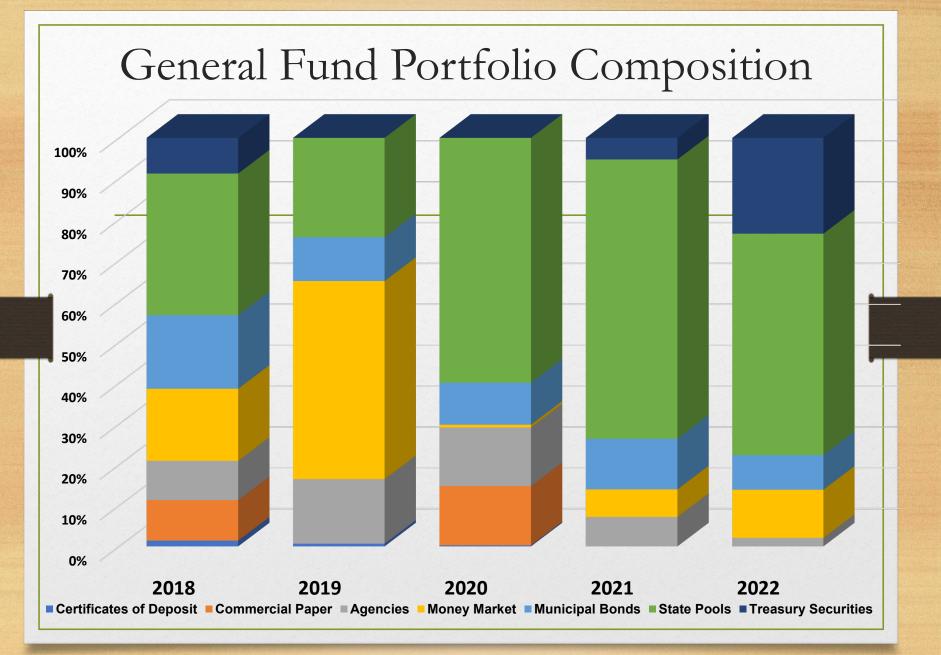

## Agenda

- 1. Review Investment Strategy
- General Fund portfolio composition & revenue (Aug 2018 thru Aug 2022)
- 3. Current combined portfolio composition
- 4. Benchmark analysis
- 5. Questions / Comments