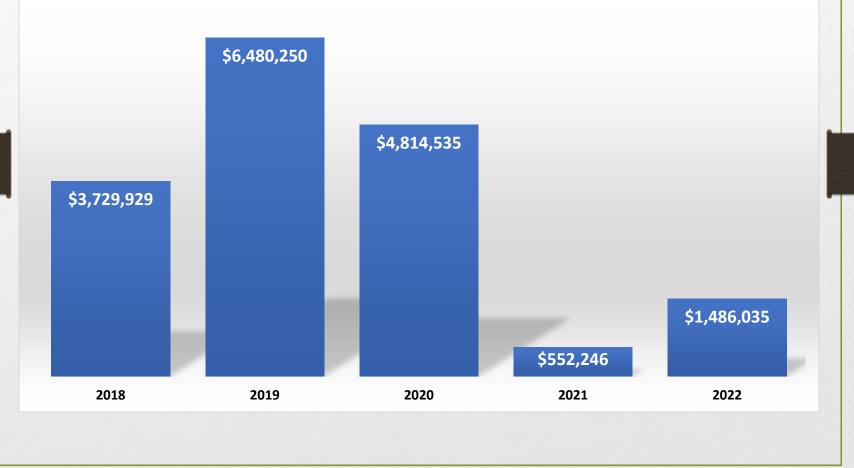

### **INVESTMENT PRESENTATION**

## September 2022

## Agenda

- 1. Review Investment Strategy
- General Fund portfolio composition & revenue (Aug 2018 thru Aug 2022)
- 3. Current combined portfolio composition
- 4. Benchmark analysis
- 5. Questions / Comments

## **CISD** Investment Strategy

- Invest current operating funds in State Investment Pools, Woodforest National Bank, Commercial Paper, and Short term (1 Year or less) government securities.
- Invest \$50 million of General Fund Unassigned Fund balance with TCG Investment Advisors to create a 36 month investment ladder.



#### General Fund Interest Revenue



## Combined Investment Portfolio as of August 31, 2022



## Benchmark Analysis



# Questions

# Comments