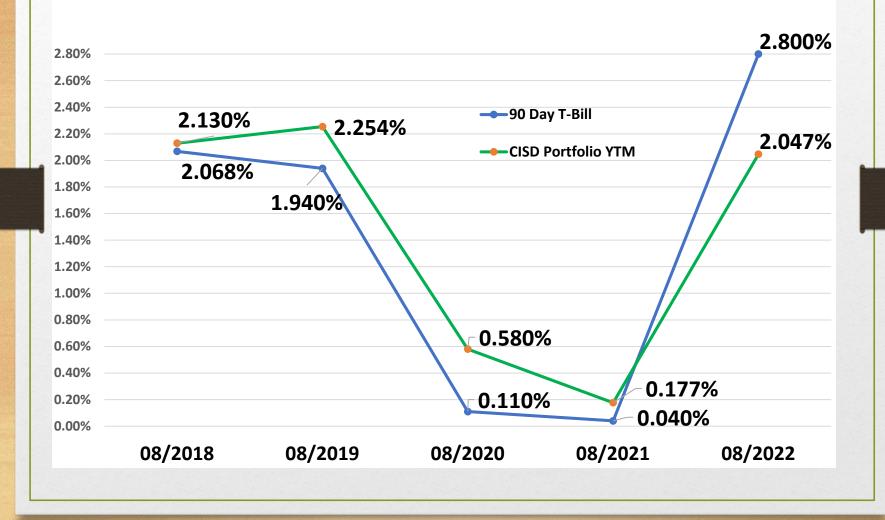

### **INVESTMENT PRESENTATION**

## September 2022

## Agenda

- 1. Review Investment Strategy
- General Fund portfolio composition & revenue (Aug 2018 thru Aug 2022)
- 3. Current combined portfolio composition
- 4. Benchmark analysis
- 5. Questions / Comments

## **CISD** Investment Strategy

- Invest current operating funds in State Investment Pools, Woodforest National Bank, Commercial Paper, and Short term (1 Year or less) government securities.
- Invest \$50 million of General Fund Unassigned Fund balance with TCG Investment Advisors to create a 36 month investment ladder.



#### General Fund Interest Revenue



## Combined Investment Portfolio as of August 31, 2022



## Benchmark Analysis



# Questions

# Comments