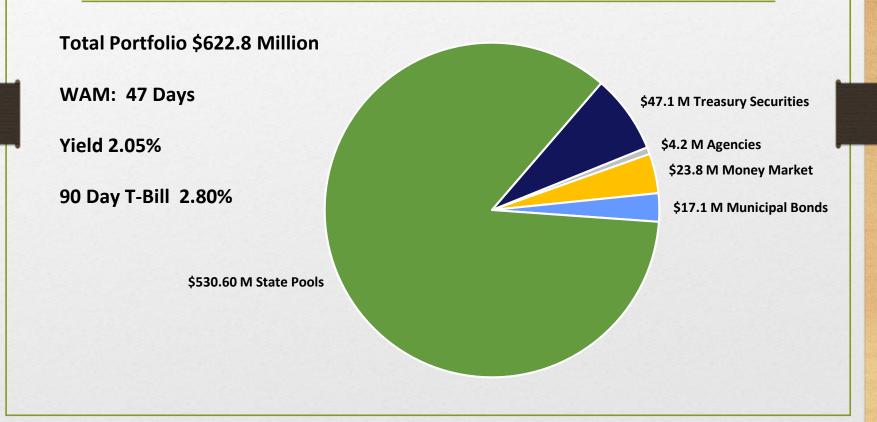

### **INVESTMENT PRESENTATION**

## September 2022

## Agenda

- 1. Review Investment Strategy
- General Fund portfolio composition & revenue (Aug 2018 thru Aug 2022)
- 3. Current combined portfolio composition
- 4. Benchmark analysis
- 5. Questions / Comments

## **CISD** Investment Strategy

- Invest current operating funds in State Investment Pools, Woodforest National Bank, Commercial Paper, and Short term (1 Year or less) government securities.
- Invest \$50 million of General Fund Unassigned Fund balance with TCG Investment Advisors to create a 36 month investment ladder.



#### General Fund Interest Revenue



## Combined Investment Portfolio as of August 31, 2022



## Benchmark Analysis



# Questions

# Comments