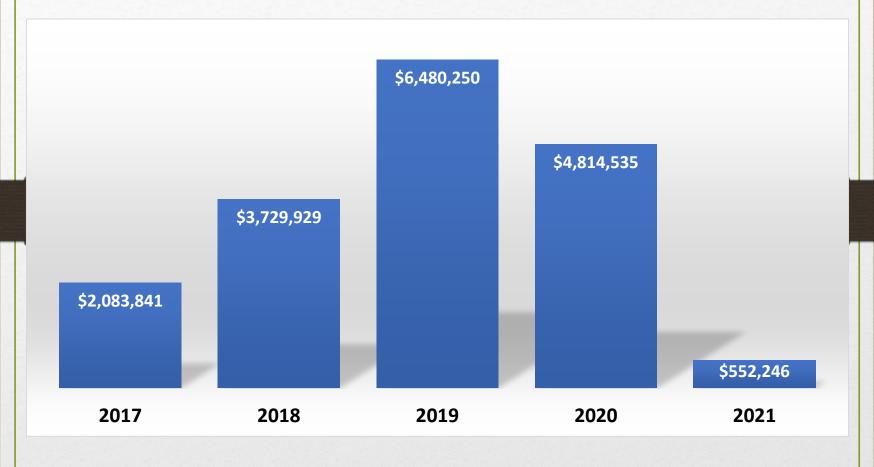

#### INVESTMENT PRESENTATION

September 2021

# Agenda

- 1. Review Investment Strategy
- 2. Portfolio history Aug 2017 thru Aug 2021
- 3. Current portfolio composition
- 4. Questions / Comments

## Investment Strategy

- Invest current operating funds in State Investment Pools, Woodforest National Bank, Commercial Paper, and Short term (1 Year or less) government securities.
- Invest \$50 million of General Fund Unassigned Fund balance with TCG Investment Advisors to create a 36 month investment ladder.

## General Fund Portfolio Composition



### General Fund Interest Revenue



# Combined Investment Portfolio as of August 31, 2021



WAM: 55 Days

**Yield: .177%** 

90 Day T-Bill: .04%



## Benchmark Analysis



Questions

Comments