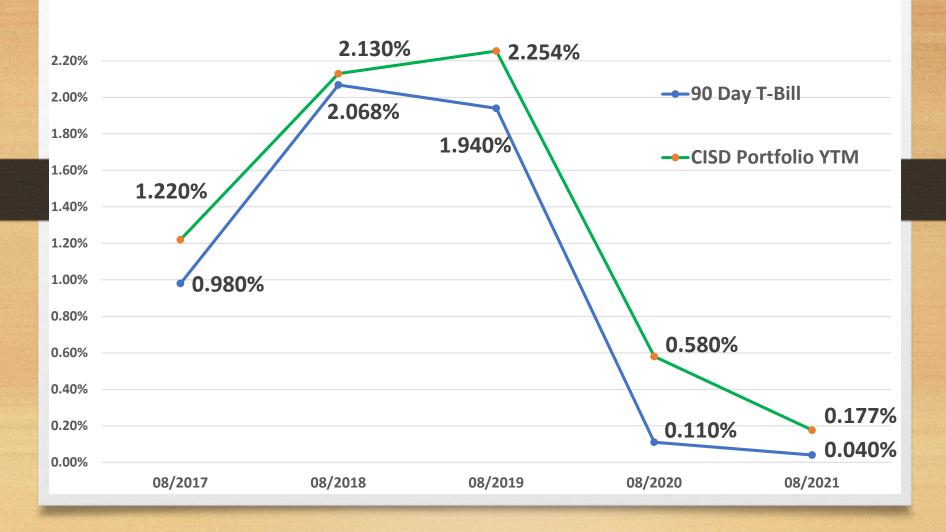

# Combined Investment Portfolio as of August 31, 2021

WAM: 55 Days

**Yield: .177%** 

90 Day T-Bill: .04%