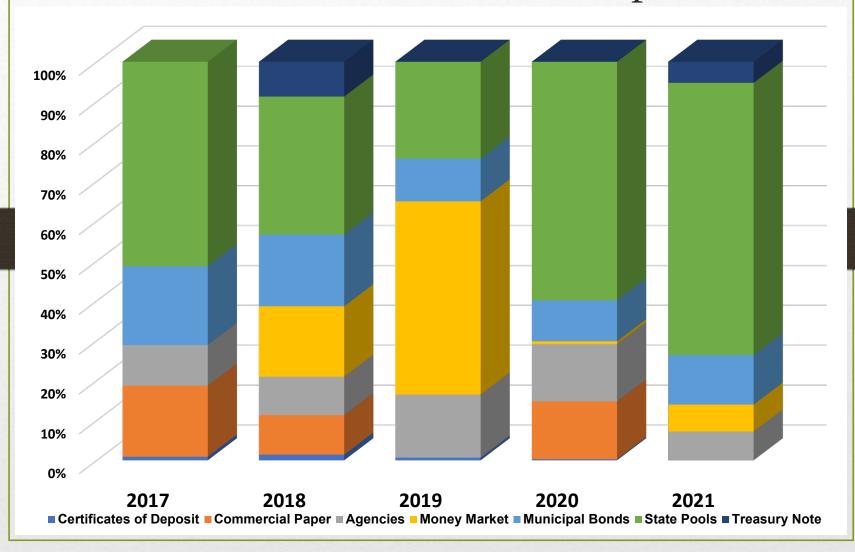

#### INVESTMENT PRESENTATION

September 2021

# Agenda

- 1. Review Investment Strategy
- 2. Portfolio history Aug 2017 thru Aug 2021
- 3. Current portfolio composition
- 4. Questions / Comments

## Investment Strategy

- Invest current operating funds in State Investment Pools, Woodforest National Bank, Commercial Paper, and Short term (1 Year or less) government securities.
- Invest \$50 million of General Fund Unassigned Fund balance with TCG Investment Advisors to create a 36 month investment ladder.

## General Fund Portfolio Composition



### General Fund Interest Revenue



# Combined Investment Portfolio as of August 31, 2021



WAM: 55 Days

**Yield: .177%** 

90 Day T-Bill: .04%



## Benchmark Analysis



Questions

Comments