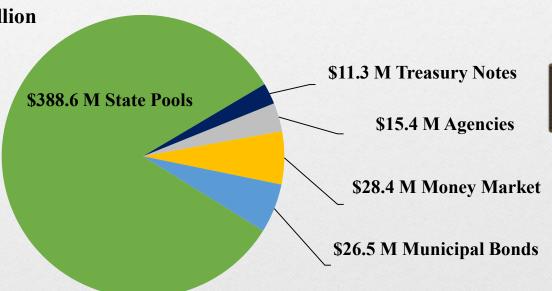

# Combined Investment Portfolio as of August 31, 2021

WAM: 55 Days

**Yield: .177%** 

90 Day T-Bill: .04%