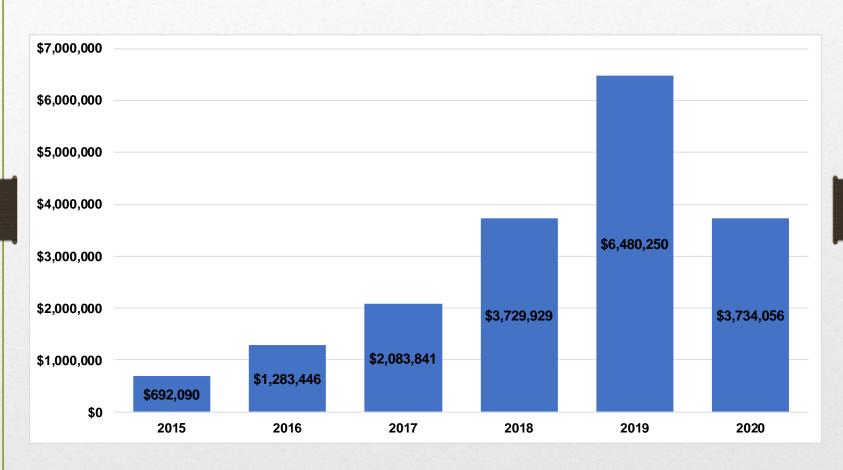

### INVESTMENT PRESENTATION

September 2020

# Agenda

- 1. Review Investment Strategy
- 2. Portfolio history 2015 thru Aug 2020
- 3. Current portfolio composition
- 4. Questions / Comments

# CISD Investment Strategy

- Invest current operating funds in State Investment Pools, Woodforest National Bank, Commercial Paper, and Short term (1 Year or less) government securities.
- Invest \$50 million of General Fund Unassigned Fund balance with TCG Investment Advisors to create an investment ladder out to 36 months.

## General Fund Portfolio Composition



### General Fund Interest Revenue



# Combined Investment Portfolio as of August 31, 2020



## Benchmark Analysis



Questions

Comments