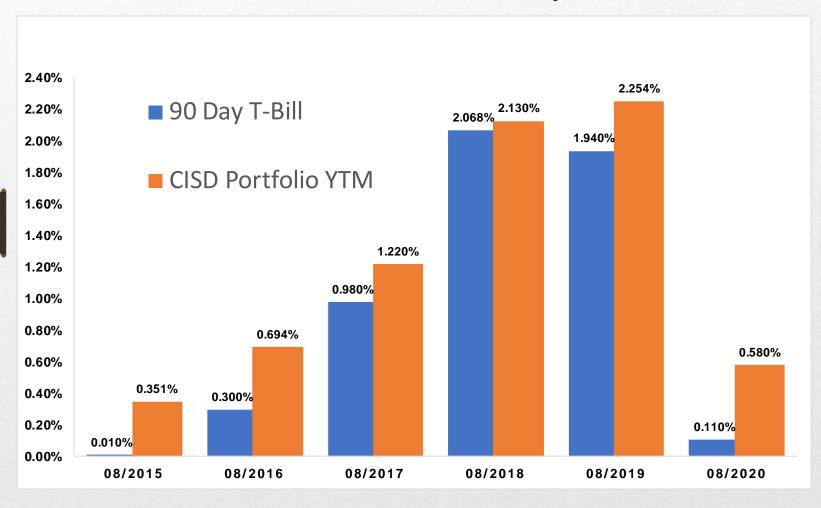

### INVESTMENT PRESENTATION

September 2020

# Agenda

- 1. Review Investment Strategy
- 2. Portfolio history 2015 thru Aug 2020
- 3. Current portfolio composition
- 4. Questions / Comments

# CISD Investment Strategy

- Invest current operating funds in State Investment Pools, Woodforest National Bank, Commercial Paper, and Short term (1 Year or less) government securities.
- Invest \$50 million of General Fund Unassigned Fund balance with TCG Investment Advisors to create an investment ladder out to 36 months.

## General Fund Portfolio Composition



### General Fund Interest Revenue



# Combined Investment Portfolio as of August 31, 2020



## Benchmark Analysis



Questions

Comments