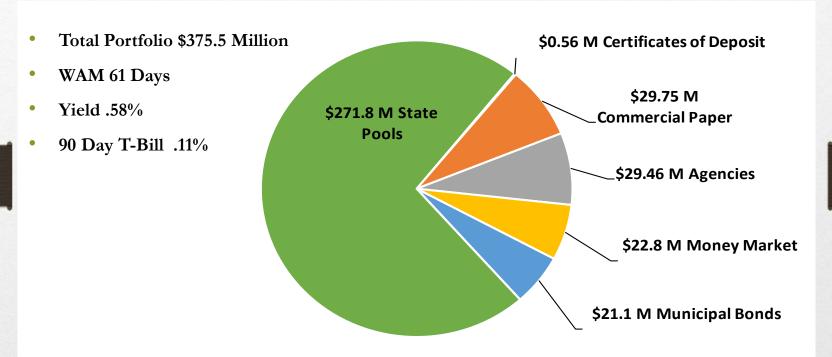

### INVESTMENT PRESENTATION

September 2020

# Agenda

- 1. Review Investment Strategy
- 2. Portfolio history 2015 thru Aug 2020
- 3. Current portfolio composition
- 4. Questions / Comments

# CISD Investment Strategy

- Invest current operating funds in State Investment Pools, Woodforest National Bank, Commercial Paper, and Short term (1 Year or less) government securities.
- Invest \$50 million of General Fund Unassigned Fund balance with TCG Investment Advisors to create an investment ladder out to 36 months.

## General Fund Portfolio Composition



### General Fund Interest Revenue



# Combined Investment Portfolio as of August 31, 2020



## Benchmark Analysis



Questions

Comments