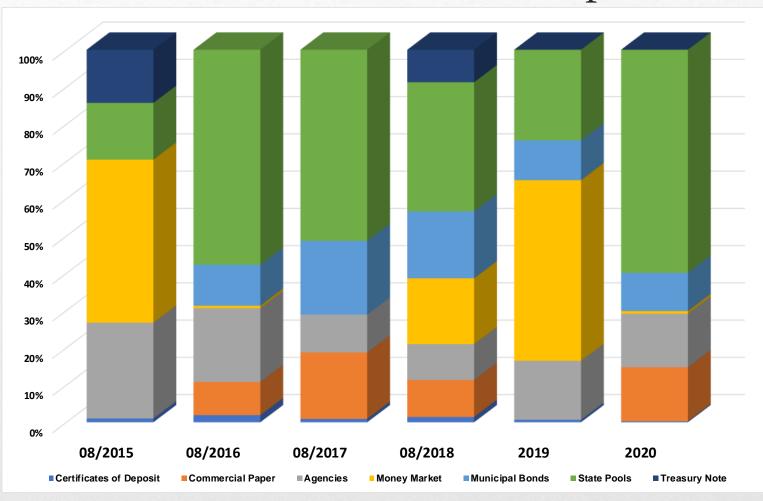

### INVESTMENT PRESENTATION

September 2020

# Agenda

- 1. Review Investment Strategy
- 2. Portfolio history 2015 thru Aug 2020
- 3. Current portfolio composition
- 4. Questions / Comments

# CISD Investment Strategy

- Invest current operating funds in State Investment Pools, Woodforest National Bank, Commercial Paper, and Short term (1 Year or less) government securities.
- Invest \$50 million of General Fund Unassigned Fund balance with TCG Investment Advisors to create an investment ladder out to 36 months.

## General Fund Portfolio Composition



### General Fund Interest Revenue



# Combined Investment Portfolio as of August 31, 2020



## Benchmark Analysis



Questions

Comments