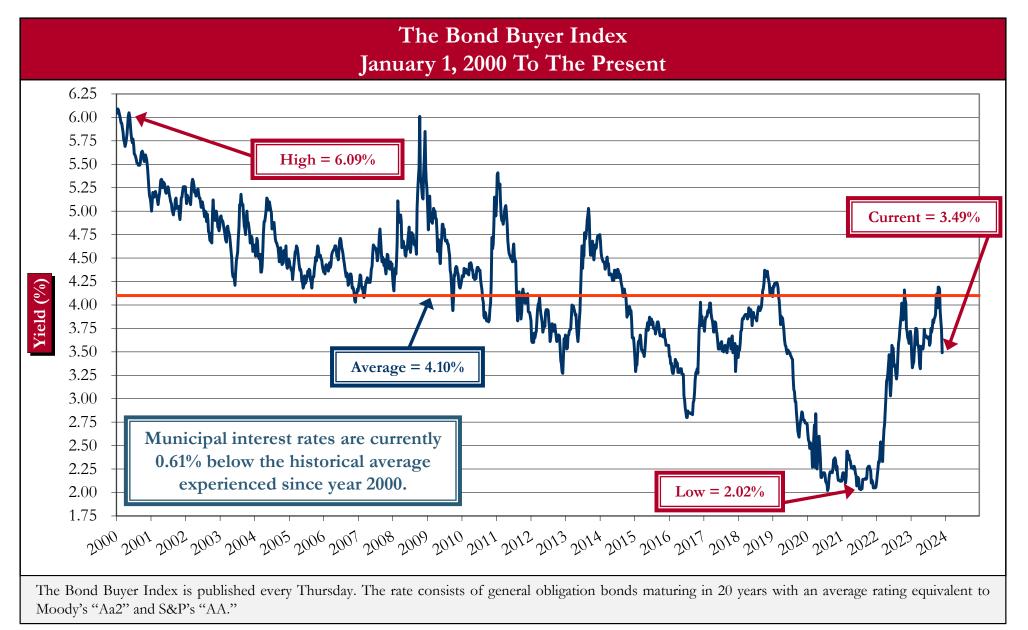

### **Conroe Independent School District**

**Overview of Current Bond Market – Bond Buyer Index** 