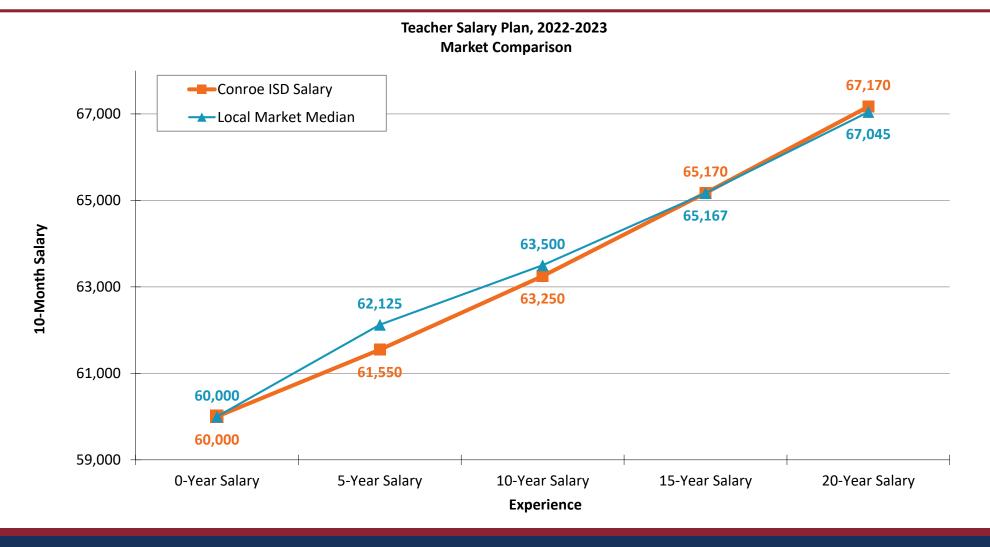

## **Teachers – Market Graph**

## **Teachers – Market Salaries**

|                          | 0 - Years | 5 - Years | <b>10</b> - Years | 15 - Years | 20 - Years | Average<br>Salary |
|--------------------------|-----------|-----------|-------------------|------------|------------|-------------------|
| Conroe ISD Salary        | \$60,000  | \$61,550  | \$63,250          | \$65,170   | \$67,170   | \$64,379          |
| Local Market Median      | \$60,000  | \$62,125  | \$63,500          | \$65,167   | \$67,045   | \$63,693          |
| % Difference from Market | 100%      | 99%       | 100%              | 100%       | 100%       | 101%              |
| Difference from Market   | \$0       | (\$575)   | (\$250)           | \$3        | \$126      | \$686             |