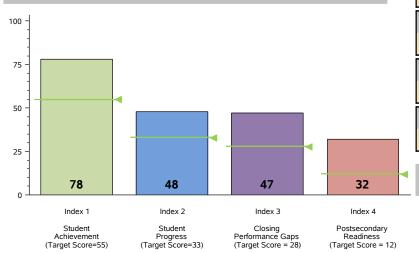

### **Performance Index Summary**

| Index                         | Points<br>Earned | Maximum<br>Points | Index<br>Score |
|-------------------------------|------------------|-------------------|----------------|
| 1 - Student Achievement       | 636              | 817               | 78             |
| 2 - Student Progress          | 760              | 1,600             | 48             |
| 3 - Closing Performance Gaps  | 748              | 1,600             | 47             |
| 4 - Postsecondary Readiness   |                  |                   |                |
| STAAR Score                   | 32.3             |                   |                |
| Graduation Rate Score         | N/A              |                   |                |
| Graduation Plan Score         | N/A              |                   |                |
| Postsecondary Indicator Score | N/A              |                   | 32             |