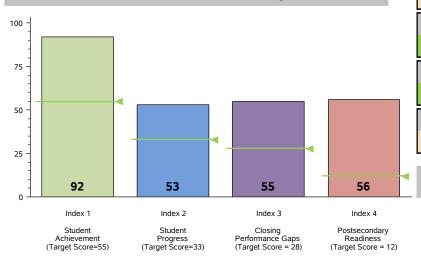

# **Performance Index Summary**

| Index                         | Points<br>Earned | Maximum<br>Points | Index<br>Score |
|-------------------------------|------------------|-------------------|----------------|
| 1 - Student Achievement       | 647              | 702               | 92             |
| 2 - Student Progress          | 630              | 1,200             | 53             |
| 3 - Closing Performance Gaps  | 659              | 1,200             | 55             |
| 4 - Postsecondary Readiness   |                  |                   |                |
| STAAR Score                   | 56.0             |                   |                |
| Graduation Rate Score         | N/A              |                   |                |
| Graduation Plan Score         | N/A              |                   |                |
| Postsecondary Indicator Score | N/A              |                   | 56             |